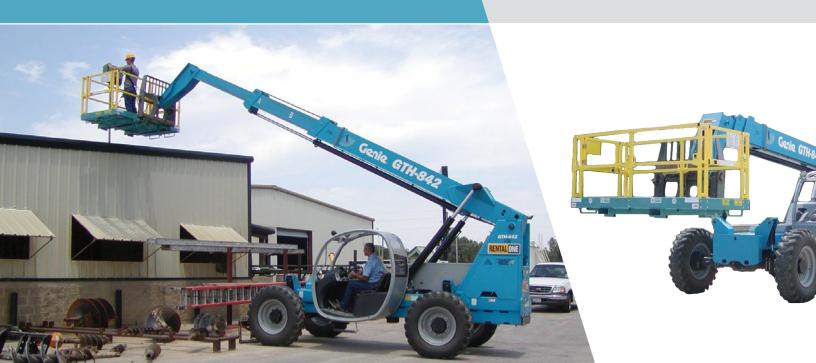

# SAFETY WORK PLATFORM

Turn your forklift into an aerial work platform and safely go where scissor lifts can't with a Star Industries Safety Work Platform. The expanded metal deck provides a wider work platform than boom lifts and the 1,000 lbs platform load capacity and full perimeter guardrail system offers superior safety.

- Reach over obstructions and access places where scissor lifts can't
  - > Faster and cheaper than scaffold
  - Self-closing gates, rigid modular guardrails and lanyard tie down points for increased operator safety