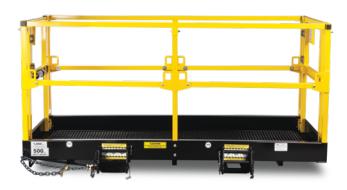

# SAFETY WORK PLATFORM

Turn your forklift into an aerial work platform and safely go where scissor lifts can't with a Star Industries Safety Work Platform. The expanded metal deck provides a wider work platform than boom lifts and the 1,000 lbs platform load capacity and full perimeter guardrail system offers superior safety.

#### **FEATURES**

- Strong and rigid modular component guardrail eliminates loose movement and allows for easy replacement of individual guardrails should damage occur
- Guardrail can be easily removed and laid flat inside platform for transportation
- Spring loaded latches and spring hinges means gates automatically close for increased safety
- Expanded metal deck with 1,000 lbs platform capacity provides safe work area
- → Universal 'slip-on-the-forks' for easy attachment. Suitable for both extended reach and straight mask forklifts with a 48" or wider carriage and 48" long forks. Accepts forks up to 7" wide and 2¾" thick
- Quick-Tach option available (forklift must have quick-tach connector). Always use if forklift is equippedwith forks longer than 48"
- Optional 42' wide x 84" tall mast protection screen (model 1250) protects operator from forklift mast moving parts
- Meets/exceeds ANSI standards