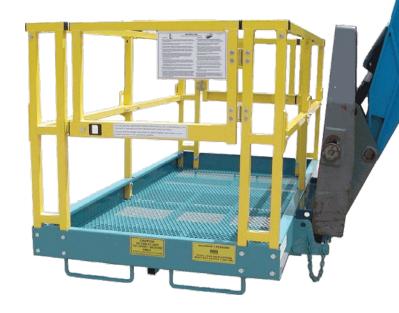

#### **FEATURES**

- Strong and rigid modular component guardrail eliminates loose movement and allows for easy replacement of individual guardrails should damage occur
- Guardrail can be easily removed and laid flat inside platform for transportation
- Spring loaded latches and spring hinges means gates automatically close for increased safety
- Expanded metal deck with 1,000 lbs platform capacity provides safe work area
- → Universal 'slip-on-the-forks' for easy attachment. Suitable for both extended reach and straight mask forklifts with a 48" or wider carriage and 48" long forks. Accepts forks up to 7" wide and 2¾" thick
- Quick-Tach option available (forklift must have quick-tach connector). Always use if forklift is equippedwith forks longer than 48"
- Optional 42' wide x 84" tall mast protection screen (model 1250) protects operator from forklift mast moving parts
- Meets/exceeds ANSI standards