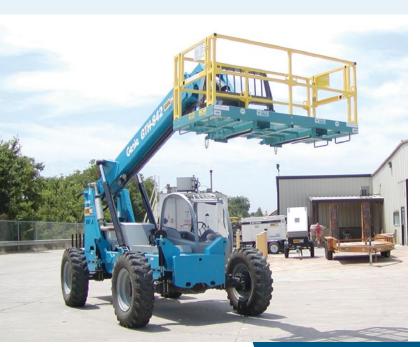

# SAFETY WORK PLATFORM

Turn your forklift into an aerial work platform and safely go where scissor lifts can't with a Star Industries Safety Work Platform. The expanded metal deck provides a wider work platform than boom lifts and the 1,000 lbs platform load capacity and full perimeter guardrail system offers superior safety.

- Reach over obstructions and access places where scissor lifts can't
  - > Faster and cheaper than scaffold
  - Self-closing gates, rigid modular guardrails and lanyard tie down points for increased operator safety