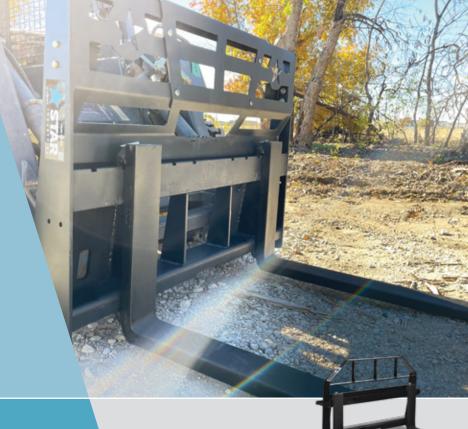

# SKID-STEER FORKS AND FRAMES

Turn your loader into a forklift with a Star Industries fork frame. Heavy-duty and economy fork frames available for ITA-style forks.

Universal quick-tach

Big load capacities

All-welded steel construction

TTA-style locking so forks can't swing out when loads are dumped