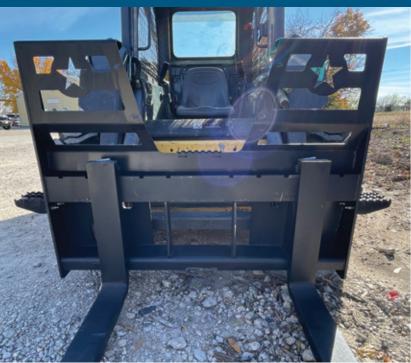

# SKID-STEER FORKS AND FRAMES

Turn your loader into a forklift with a Star Industries fork frame. Heavy-duty and economy fork frames available for ITA-style forks.

Universal quick-tach

Big load capacities

All-welded steel construction

TTA-style locking so forks can't swing out when loads are dumped