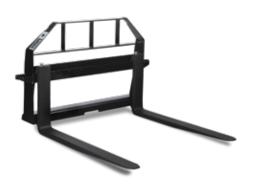

# SKID-STEER FORKS AND FRAMES

Turn your loader into a forklift with a Star Industries fork frame. Heavy-duty and economy fork frames available for ITA-style forks.

Universal quick-tach

Big load capacities

All-welded steel construction

TTA-style locking so forks can't swing out when loads are dumped

### **TWO MODELS**

#### **HEAVY DUTY MODEL 110WT-ITA**

- Extra heavy duty: toughest on the market
- Machined ITA Fork Carriage Bars
- Big 5,500 lb. Load Capacity

#### **ECONOMY MODEL 110EC-ITA**

- Great quality low cost
- Gives a clear view of forks
- 3,700 lb. Load Capacity