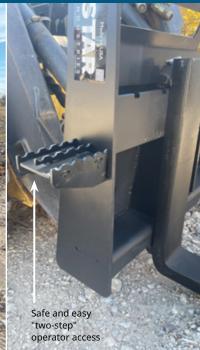

#### **HEAVY DUTY MODEL 110WT-ITA**

- Extra heavy duty: toughest on the market
- Machined ITA Fork Carriage Bars
- Big 5,500 lb. Load Capacity