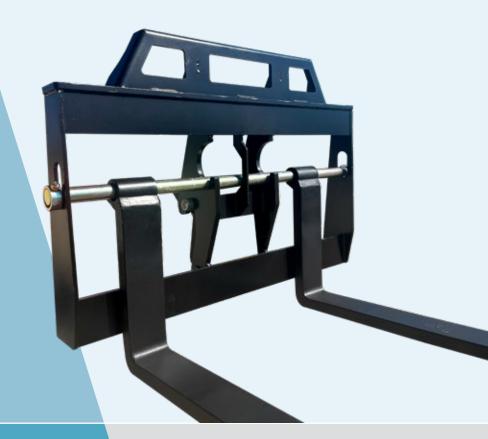

The Star Industries Fork Carriage fits all standard OEM telehandler models. Designed for strength and durability, the carriage assembly includes shafts, pins and collars ready to tackle the toughest jobs.

- OEM standard replacement frame
- Heavy Duty headache rack for extreme use
  - Frames available in standard 48", 60" and 72" widths.

## **FEATURES**

- Meets or exceeds ANSI B56.6 rough terrain forklift design standards
- Built to fit most makes and models of telehandlers
- Shaft, pins and collars come standard
- All fork sizes are available to ship at same time