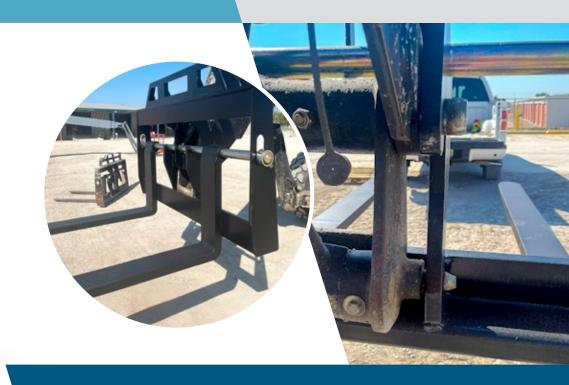

The Star Industries Fork Carriage fits all standard OEM telehandler models. Designed for strength and durability, the carriage assembly includes shafts, pins and collars ready to tackle the toughest jobs.

## **FEATURES**

- Meets or exceeds ANSI B56.6 rough terrain forklift design standards
- Built to fit most makes and models of telehandlers
- Shaft, pins and collars come standard
- All fork sizes are available to ship at same time