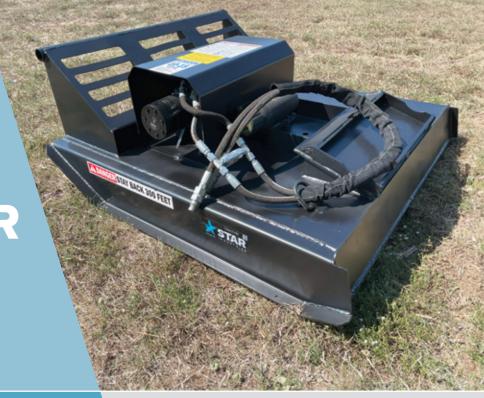

## MINI SKID-STEER BRUSH CUTTER

The Star Industries Skid-Steer Mini Brush Cutter is the tough, all-terrain cutter perfect for clearing in those tight to reach places with a cutting width of 44 inches. The cutter is equipped with 3 versatile bi-directional blades powered by a Parker high-torque motor and Omni gearbox capable of powering through the toughest of terrains.

- Clears thick shrubbery and small tree regrowth with minimal effort and outstanding results
  - The 5/8" bi-directional AR400 blades are powered by a high-torque motor for effortless results

## **FEATURES**

- 3/16" deck with 3/8 AR400 reinforced sides
- High torque Parker motor
- Omni gear box

- 3" cutting capacity single pass
- 1-year warranty (does not cover blades and hoses)
- 3 bi-directional blades