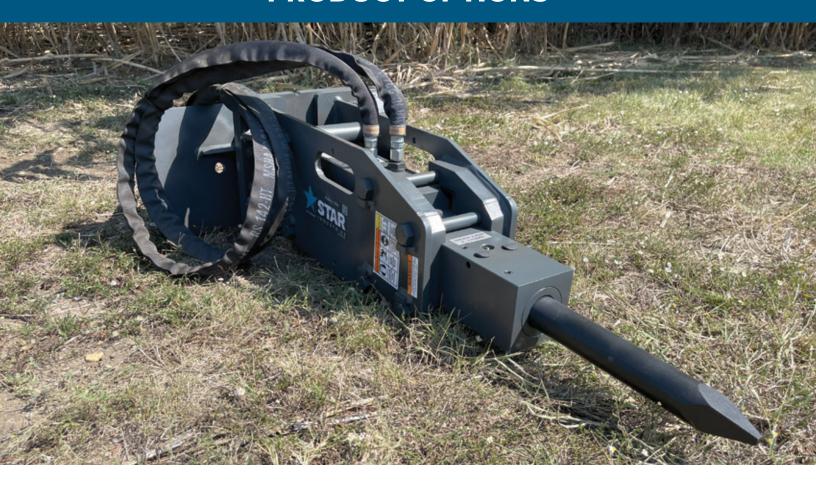

## MINI SKID-STEER BREAKER



Star Industries heavy-duty Breaker for mini skid steers is designed to smash large concrete slabs, asphalt or other material including clay into manageable and easily transportable pieces. Use this breaker for those hard to reach areas where demolition can be handled with ease.

- Ideal for construction, demolition, recycling, mining and quarrying
  - Advanced tech for reduced operating costs
    - Industry-leading 3-year warranty





## **PRODUCT OPTIONS**



## **FEATURES**

- Cushion Chamber isolates Breaker blows from the carrier and operator for less wear and tear and improved operator comfort.
- Easily move the Breaker from one machine to another with a simple pin and bushing change to get more return on your investment.
- Featuring only two moving parts and few seals, the Star Breaker gives you more 'up time' with simple in the field maintenance.

## **SPECIFICATIONS**

| Model    | Description                                                      | Impac (ft/lb) | Carrier     | Weight (lbs) |
|----------|------------------------------------------------------------------|---------------|-------------|--------------|
| 210-Mini | Dedicated Mini Skidsteer 1.5-2.5 T Breaker — Fits Dingo Style QT | 250           | 1.5 - 2.5 T | 426