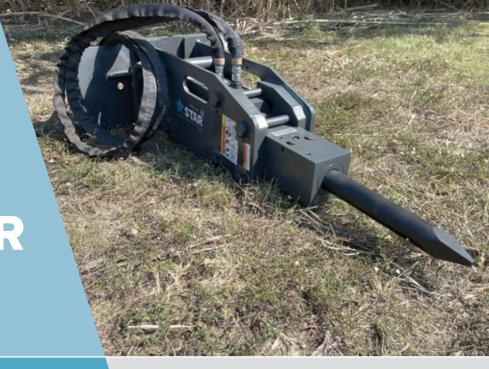

## MINI SKID-STEER BREAKER

Star Industries heavy-duty Breaker for mini skid steers is designed to smash large concrete slabs, asphalt or other material including clay into manageable and easily transportable pieces. Use this breaker for those hard to reach areas where demolition can be handled with ease.

- Ideal for construction, demolition, recycling, mining and quarrying
  - Advanced tech for reduced operating costs
    - Industry-leading 3-year warranty