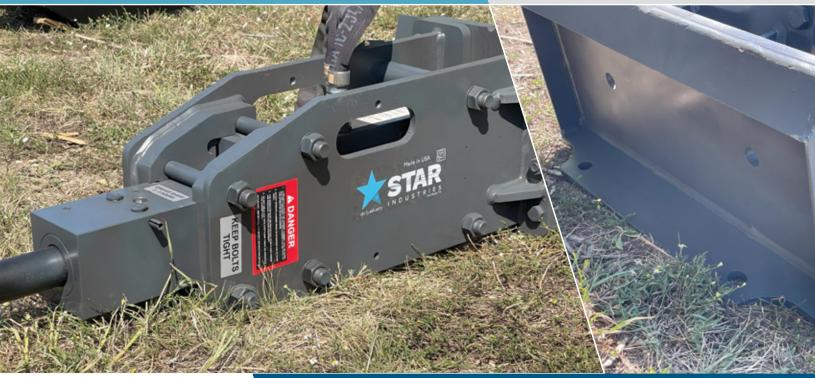

## **FEATURES**

- Cushion Chamber isolates Breaker blows from the carrier and operator for less wear and tear and improved operator comfort.
- Easily move the Breaker from one machine to another with a simple pin and bushing change to get more return on your investment.
- Featuring only two moving parts and few seals, the Star Breaker gives you more 'up time' with simple in the field maintenance.