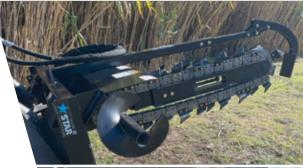

SKID-STEER TRENCHER

Get perfect trenches dug fast with the Star Industries Skid-Steer Trencher. The trencher comes standard with a full rock guard for added protection. Available in 3 styles — with a dirt chain, ½ rock and frost or full rock and frost. There's no job you won't be able to do.

- Ideal for trenching water lines and cable lines
  - Optional chains for digging dirt, rock and frost
    - Crumber bar and blade included

## **FEATURES**

- Includes 15" auger
- Different chains available to suit different conditions
- Powerful and safe
- Flow requirement (GPM): 20-30 GPM
- 900 lbs