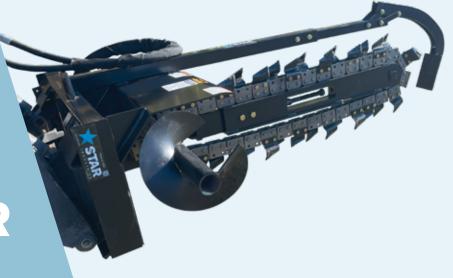

SKID-STEER TRENCHER

Get perfect trenches dug fast with the Star Industries Skid-Steer Trencher. The trencher comes standard with a full rock guard for added protection. Available in 3 styles — with a dirt chain, ½ rock and frost or full rock and frost. There's no job you won't be able to do.

- Ideal for trenching water lines and cable lines
  - Optional chains for digging dirt, rock and frost
    - Crumber bar and blade included

## **FEATURES**

- Includes 15" auger
- Different chains available to suit different conditions
- Powerful and safe
- Flow requirement (GPM): 20-30 GPM
- 900 lbs